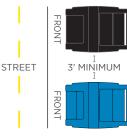

#### **CURBSIDE CONTAINER PLACEMENT GUIDE**

Place containers at the curb by 7:00 AM on your pickup day.

#### PROPER CONTAINER PLACEMENT

Put containers on a hard. level surface clear of obstructions such as snow, landscaping, mailboxes, and utility poles. Do not block the sidewalk.