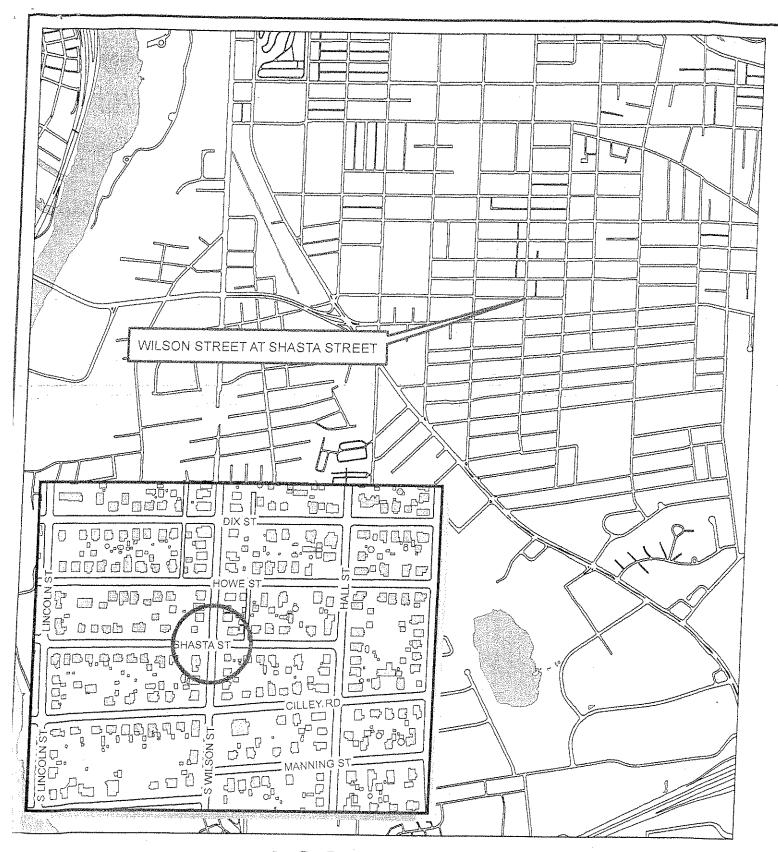

#### WILSON STREET AND SHASTA STREET MULTI-WAY STOP REVIEW

#### **BACKGROUND**

Alderman Barbara Shaw requested the Traffic Division to study the intersection of Wilson Street and Shasta Street. There were reports of speed on Shasta Street that prompted the request. This intersection is located in a south end residential neighborhood. Wilson Street runs north and south and is controlled by stop signs. Shasta Street runs east and west and is uncontrolled. South Willow Street is located two blocks west of Wilson Street. Parking is not restricted on either street and visibility does not appear to be a problem. There is a double yellow line painted on Shasta Street. Wilson Street has a painted double yellow line and painted stop bars.

# <u>LOCUS MAP</u>

## WILSON STREET AT SHASTA STREET

CITY OF MANCHESTER DEPARTMENT OF HIGHWAYS

ce exact and is ried an afficial public record of the Cohesies, whicher Colfy | This map is not survey-contributes, substantials, shade a set of the colfy | C