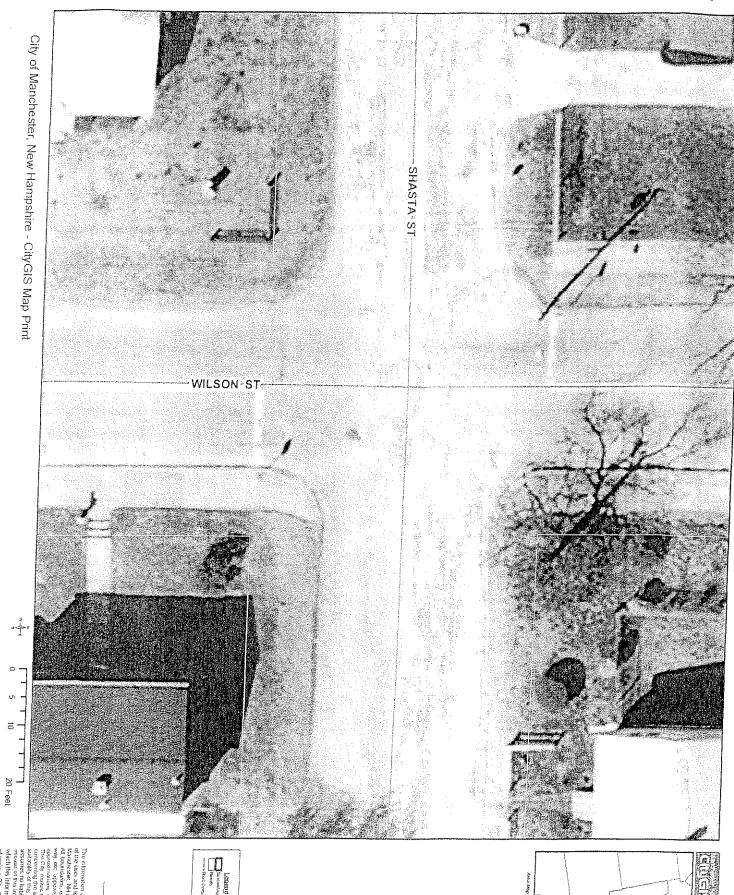

# SHASTA STREET EAST OF WILSON STREET FACING WEST

#### SHASTA STREET WEST OF WILSON STREET FACING EAST

#### WILSON STREET SOUTH OF SHASTA STREET FACING WEST

#### WILSON STREET SOUTH OF SHASTA STREET FACING EAST

# WILSON STREET NORTH OF SHASTA STREET FACING EAST

#### WILSON STREET NORTH OF SHASTA STREET FACING WEST