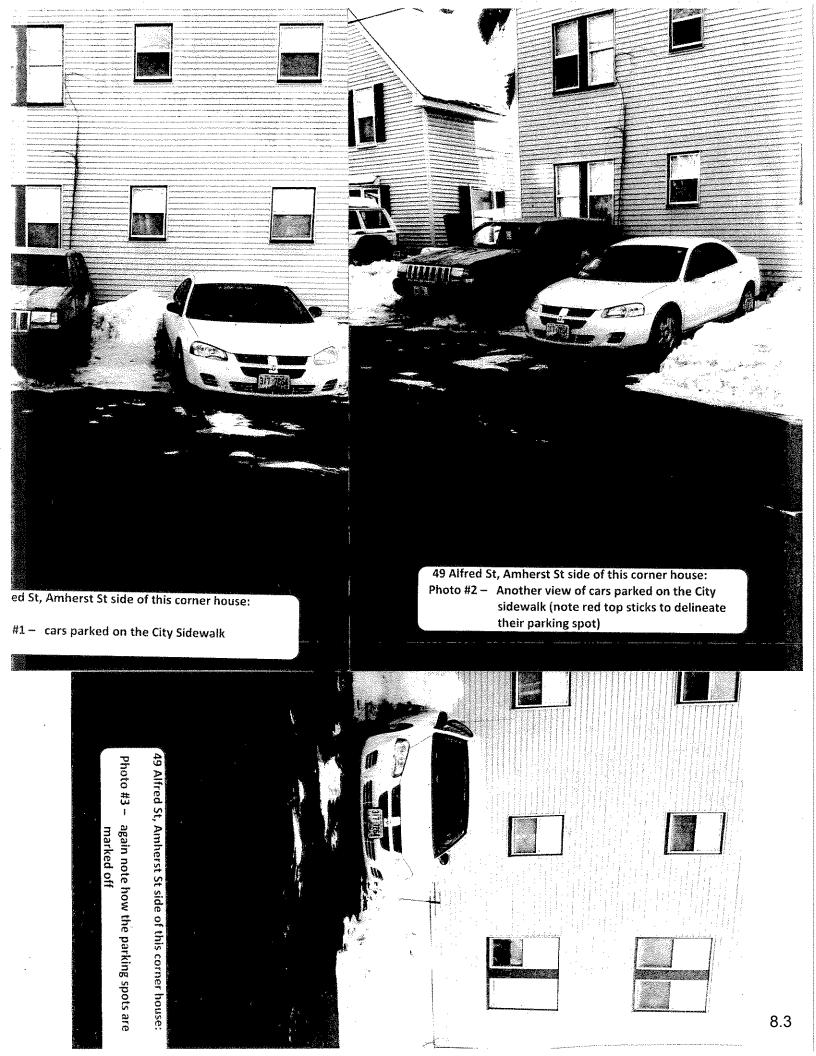

#### **TABLED ITEMS**

(A motion is in order to remove any item from the table.)

- 8. Communication from Attorney Wenners requesting a review of parking on City sidewalks on Amherst Street.

  (Note: Tabled 2/04/2013.)
- 9. Discussion regarding restrictions, policies and penalties for aggressive animals and animal attacks.