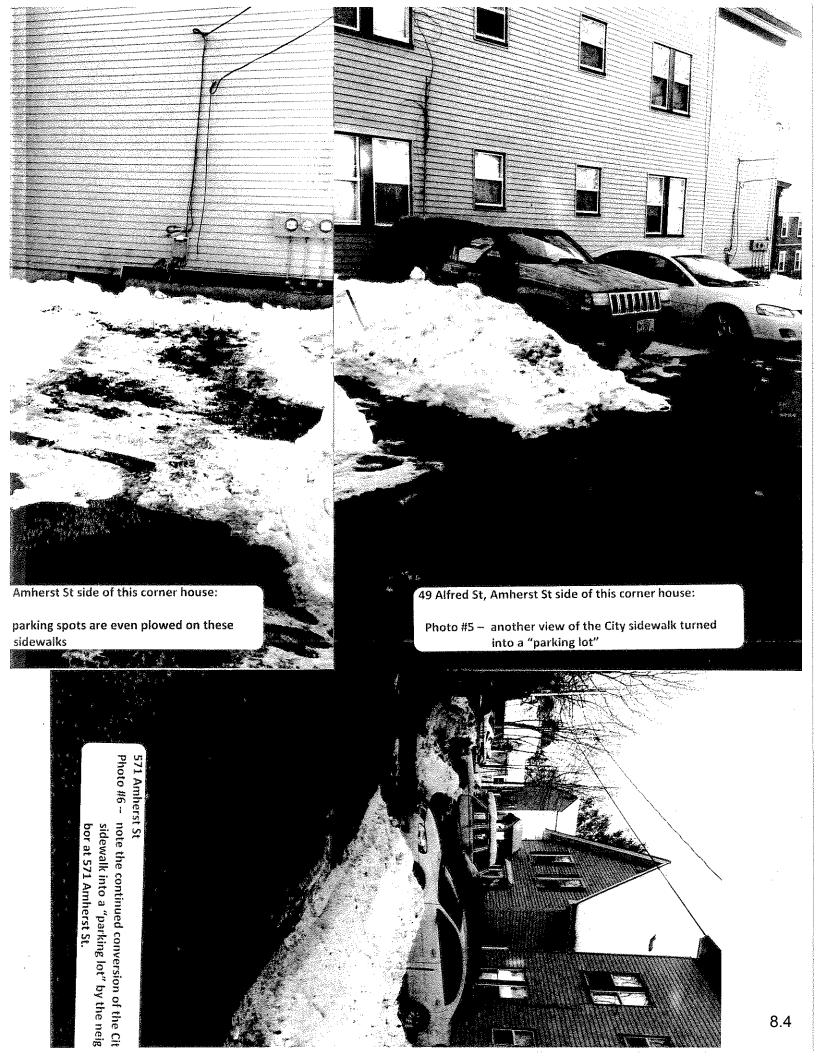

#### **TABLED ITEMS**

(A motion is in order to remove any item from the table.)

- 8. Communication from Attorney Wenners requesting a review of parking on City sidewalks on Amherst Street.

  (Note: Tabled 2/04/2013.)
- 9. Discussion regarding restrictions, policies and penalties for aggressive animals and animal attacks.